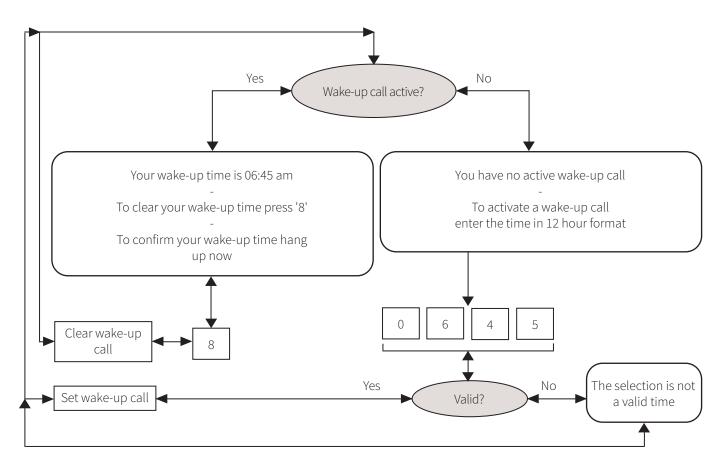

# TELEPHONE WAKE-UP CALL

### Set alarm clock over the phone

- 1. Press the (Set alarm time) key
- 2. Follow the audio-guide, navigate through the menu by using the number keys