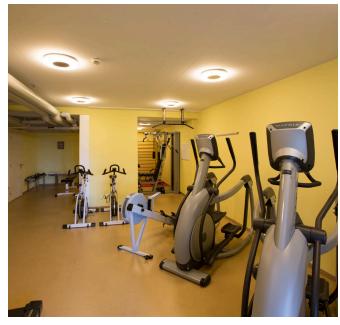

### **Deals**

Strength and condition training is possible in our hotel both indoors and out.

A small, well-equipped fitness room for physical training is at the disposal of our hotel guests. Wide-ranging running and bike trails are immediately accessible from Hotel Schloss Gerzensee. The route network appeals to both beginners and ambitious athletes.

Gym opening times from 7:00 am – 10:00 pm.

You are looking for something more meditative? A focussed selection of options is available for your deep relaxation and mental fitness. If you are interested, contact the reception.