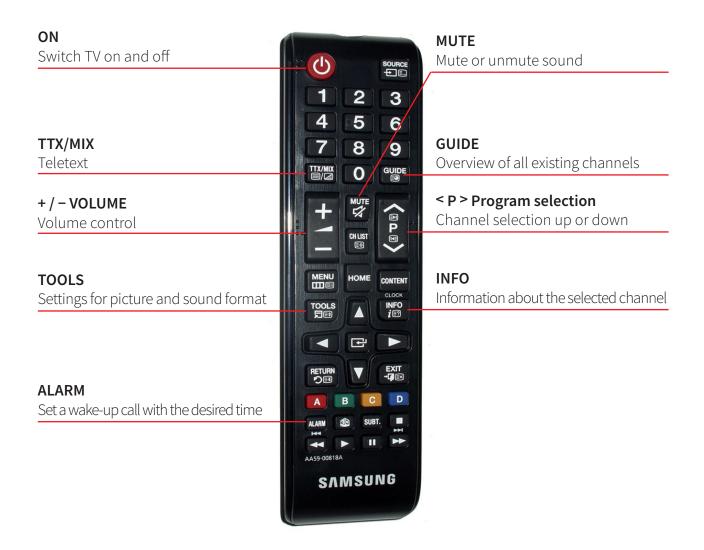

### **TELEPHONY**

1. Display

Status display with symbols and current information on telephone traffic. Display of the available Foxkey functions

#### 2. LED indicator

Left LED flashes: incoming call Right LED flashes: message or callback

### 3. Keypad

Enter numbers, letters or characters

### 4. Navigation key

Upward: Opens activated features To the right: Opens the menu Downward: Opens settings General: Navigate through the menu or lists

### 5. Foxtkey

Executes displayed functions by using the key

### 6. Correction key

Delete the last character or go back one step in the menu

#### 7. Foxmenu

Opens the menu or calls up other foxkey functions

### 8. Presence key with LED

No function

### 9. Phone book key

#### 10. Redial key

Selects the phone numbers last dialled

15 14

3

16 17

### 14. Call key

Answer a call

### 15. End key

Ends a call or exists input without saving and goes back to the idle state

### 16. Direct number of the Reception, wake-up call, external line

## TV & REMOTE CONTROL

The TV provider is constantly adapting its range of programs. We are therefore unable to provide a current list of the available channels.

A station overview can be called up by remote control using the button GUIDE.