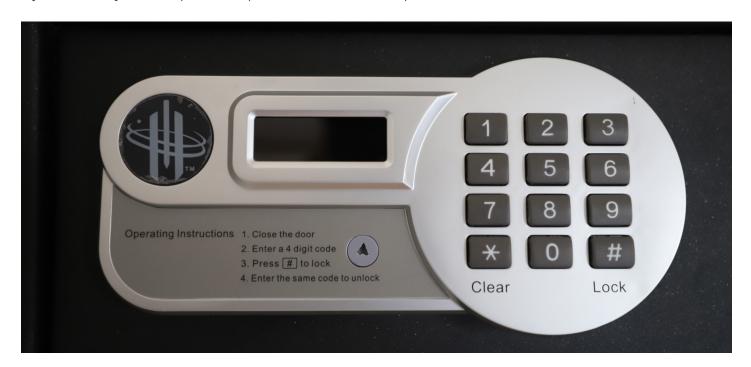

# SAFE SETTINGS

### Activate the safe - Setting your personal safe code

- Close the safe
- Enter a 4-digit code
- Press the # key and "CLOSED" appears on the display

### Opens the safe

- Enter the 4-digit code
- "OPENED" appears on the display

If you have any further questions, please contact the reception staff