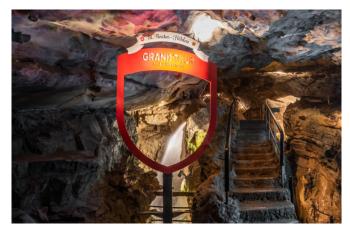

### ST. BEATUS CAVES, SUNDLAUENEN

P+41318411643

On the eastern shores of Lake Thun, in the immediate vicinity of Interlaken, the St. Beatus caves extend into the interior of the mighty Niederhorn massif.

Opening times: daily from 9:30 am to 5:00 pm (mid-March to mid-No-vember).