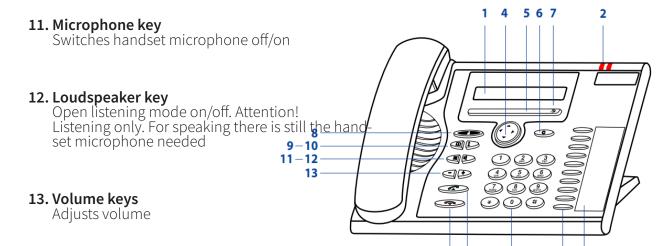

### **TELEPHONY**

1. Display

Status display with symbols and current information on telephone traffic. Display of the available Foxkey functions

#### 2. LED indicator

Left LED flashes: incoming call Right LED flashes: message or callback

### 3. Keypad

Enter numbers, letters or characters

### 4. Navigation key

Upward: Opens activated features To the right: Opens the menu Downward: Opens settings General: Navigate through the menu or lists

### 5. Foxtkey

Executes displayed functions by using the key

### 6. Correction key

Delete the last character or go back one step in the menu

#### 7. Foxmenu

Opens the menu or calls up other foxkey functions

### 8. Presence key with LED

No function

### 9. Phone book key

#### 10. Redial key

Selects the phone numbers last dialled

15 14

3

16 17

### 14. Call key

Answer a call

### 15. End key

Ends a call or exists input without saving and goes back to the idle state

### 16. Direct number of the Reception, wake-up call, external line