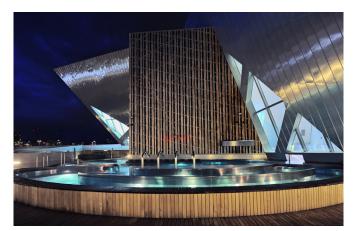

### BERNAQUA EXPERIENCE BATH & SPA

P +41 31 556 95 95

Relaxation and wellness oasis of superlatives.
Giant slides, river bath with current system or the white water canyon provide action.

You can relax in the Asian spa, in the Roman-Irish steam bath or in the sauna world.